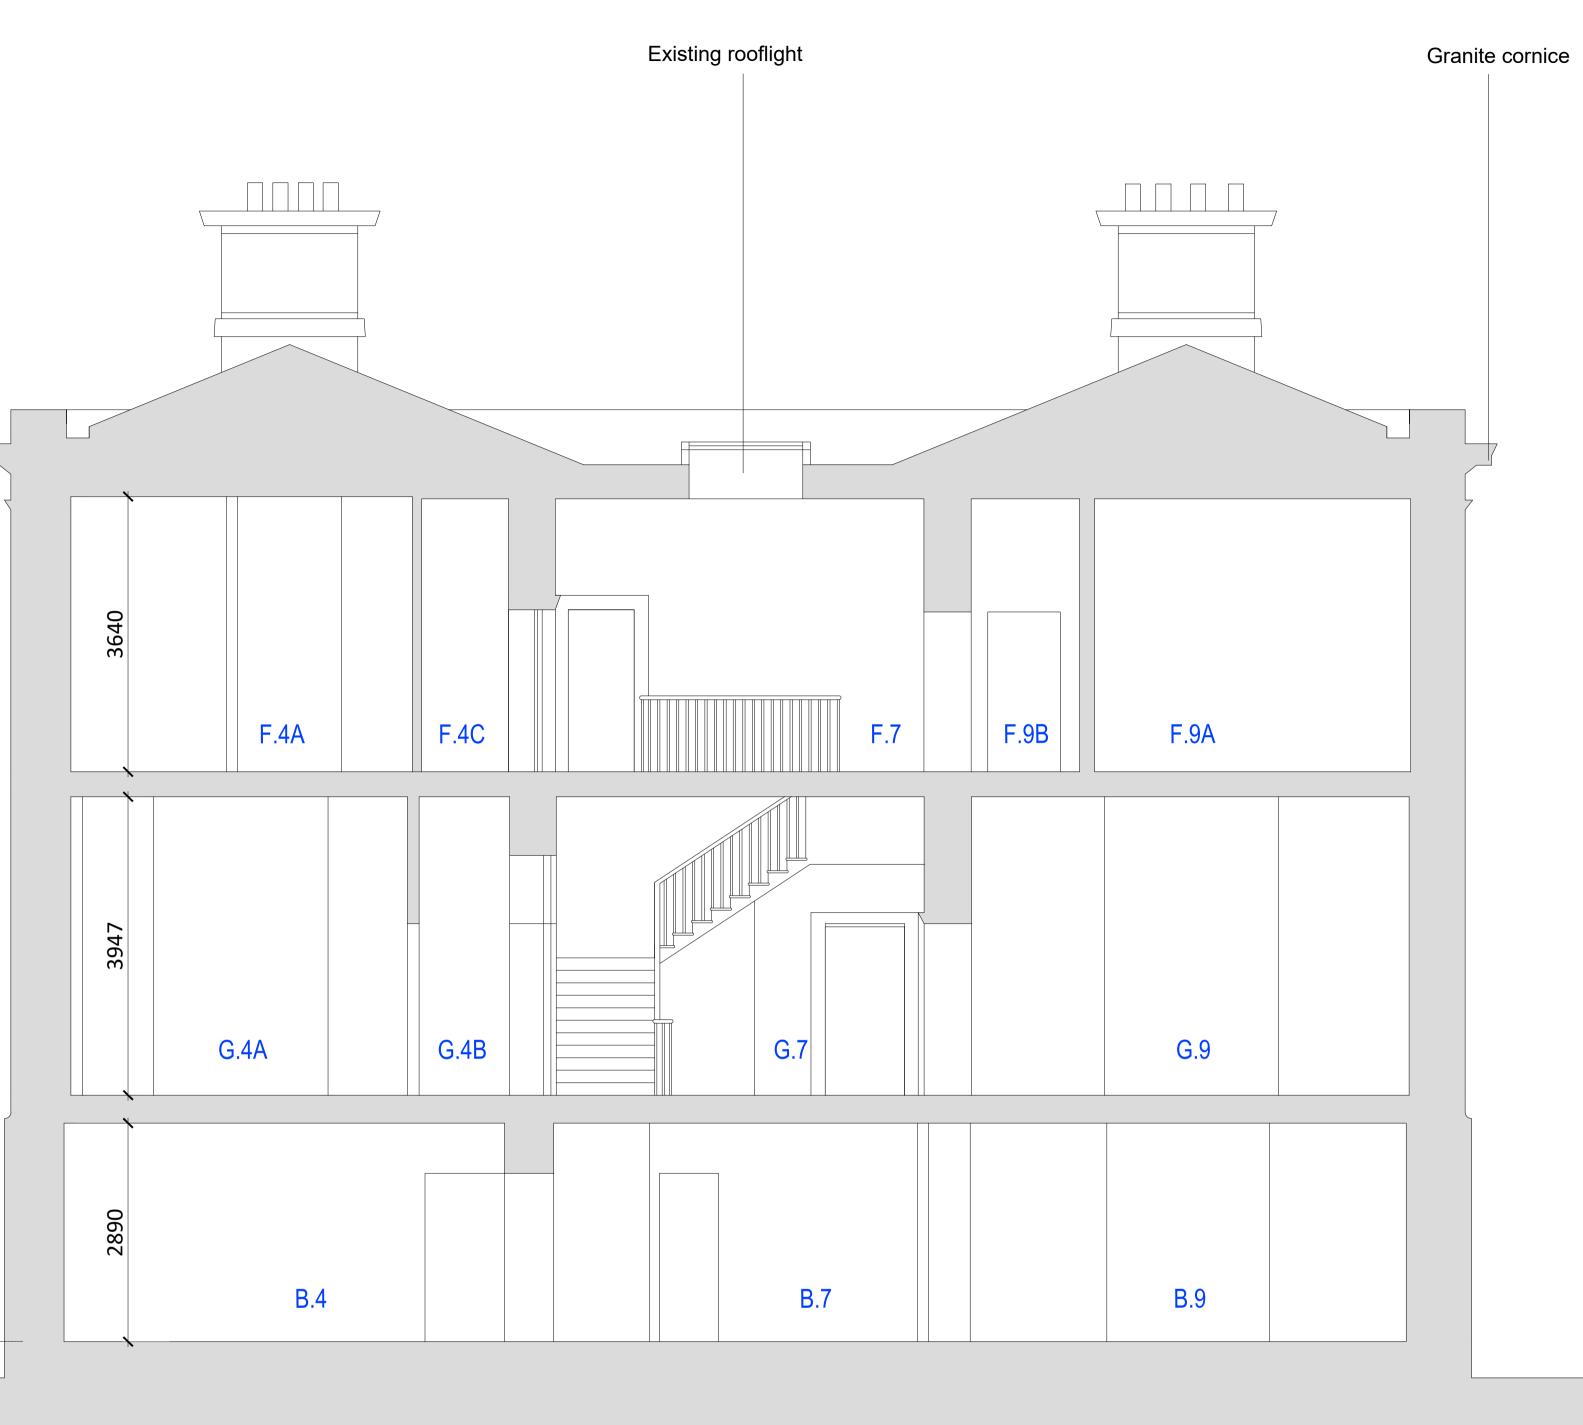

NOTE:

EXISTING SECTION 2-2 - St. Teresa's House

• DRAWING ASSEMBLED BY OMP

ARCHITECTS REPORT

ORIGINAL SURVEY INFORMATION FROM MURPHY SURVEYS

DRAWINGS TO BE READ IN CONJUNCTION WITH CONSERVATION

**Revision Description** Date Rev. No. Issued by wν Cli

| o mahony pike                                                                                                                     |                                                                        |                                                                                           |                                                                           | Project No.:<br>Project Lead: | 1706A<br>DM                 | Scale @ A1:<br>Date Printed: | 1:50<br>17.12.2021 |
|-----------------------------------------------------------------------------------------------------------------------------------|------------------------------------------------------------------------|-------------------------------------------------------------------------------------------|---------------------------------------------------------------------------|-------------------------------|-----------------------------|------------------------------|--------------------|
| architecture   urban design<br>email: info@omahonypike.com<br>tel: +353 1 202 7400<br>fax: +353 1 283 0822<br>www.omahonypike.com |                                                                        | <b>Dublin</b><br>The Chapel<br>Mount St. Anne's<br>Milltown, Dublin 6<br>D06 XN52 Ireland | <b>Cork</b><br>26 South Mall<br>Cork City<br>Co. Cork<br>T12 R2RV Ireland | Drawn By:                     | CF/CPI                      | Current Rev.:                |                    |
|                                                                                                                                   |                                                                        |                                                                                           |                                                                           | Model No.:                    | 1706A-OMP-PS01-ZZ-DR-A-3400 |                              |                    |
|                                                                                                                                   |                                                                        |                                                                                           |                                                                           | Purpose:                      | PLANNING                    |                              |                    |
| Project:                                                                                                                          | Proposed SHD                                                           |                                                                                           |                                                                           |                               |                             |                              |                    |
| Location:                                                                                                                         | Lands at 'St. Teresa's', Temple Hill, Monkstown, Blackrock, Co. Dublin |                                                                                           |                                                                           |                               |                             |                              |                    |
| Client:                                                                                                                           | Oval Target Limited                                                    |                                                                                           |                                                                           |                               |                             |                              |                    |
| Drawing Title:                                                                                                                    | Existing Section 2-2 - St. Teresa's House                              |                                                                                           |                                                                           |                               |                             |                              |                    |
| Drawing No.:                                                                                                                      | 1706A-OMP-PS01-ZZ-DR-A-3401                                            |                                                                                           |                                                                           |                               |                             |                              |                    |