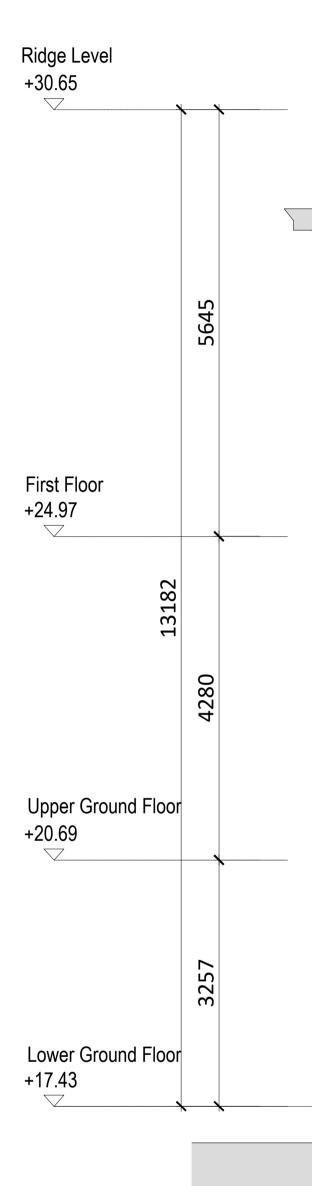

NOTE:

EXISTING SECTION 2-2 - St. Teresa's House

• DRAWING ASSEMBLED BY OMP

ARCHITECTS REPORT

ORIGINAL SURVEY INFORMATION FROM MURPHY SURVEYS

DRAWINGS TO BE READ IN CONJUNCTION WITH CONSERVATION

**Revision Description** Date Rev. No. Issued by wν Cli

| o mahony pike                                                                                                                     |                                                                        |                                                                                           |                                                                           | Project No.:<br>Project Lead: | 1706A<br>DM                 | Scale @ A1:<br>Date Printed: | 1:50<br>17.12.2021 |
|-----------------------------------------------------------------------------------------------------------------------------------|------------------------------------------------------------------------|-------------------------------------------------------------------------------------------|---------------------------------------------------------------------------|-------------------------------|-----------------------------|------------------------------|--------------------|
| architecture   urban design<br>email: info@omahonypike.com<br>tel: +353 1 202 7400<br>fax: +353 1 283 0822<br>www.omahonypike.com |                                                                        | <b>Dublin</b><br>The Chapel<br>Mount St. Anne's<br>Milltown, Dublin 6<br>D06 XN52 Ireland | <b>Cork</b><br>26 South Mall<br>Cork City<br>Co. Cork<br>T12 R2RV Ireland | Drawn By:                     | CF/CPI                      | Current Rev.:                |                    |
|                                                                                                                                   |                                                                        |                                                                                           |                                                                           | Model No.:                    | 1706A-OMP-PS01-ZZ-DR-A-3400 |                              |                    |
|                                                                                                                                   |                                                                        |                                                                                           |                                                                           | Purpose:                      | PLANNING                    |                              |                    |
| Project:                                                                                                                          | Proposed SHD                                                           |                                                                                           |                                                                           |                               |                             |                              |                    |
| Location:                                                                                                                         | Lands at 'St. Teresa's', Temple Hill, Monkstown, Blackrock, Co. Dublin |                                                                                           |                                                                           |                               |                             |                              |                    |
| Client:                                                                                                                           | Oval Target Limited                                                    |                                                                                           |                                                                           |                               |                             |                              |                    |
| Drawing Title:                                                                                                                    | Existing Section 2-2 - St. Teresa's House                              |                                                                                           |                                                                           |                               |                             |                              |                    |
| Drawing No.:                                                                                                                      | 1706A-OMP-PS01-ZZ-DR-A-3401                                            |                                                                                           |                                                                           |                               |                             |                              |                    |